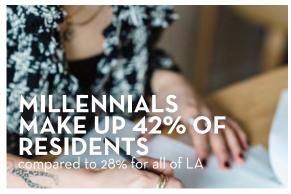

# **RESIDENTS MORE LIKELY TO**

Use public transit (21% vs. 10% for all of LA) Walk to work (18% vs. 3%) Work from home 12% vs. 6%)

**#LAFASHIONDISTRICT FASHIONDISTRICT.ORG** 

300K+

SQ FEET OF NEW CREATIVE OFFICE SPACE