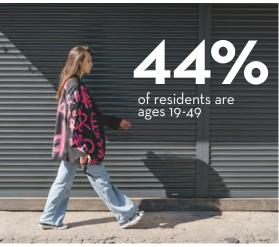

# **RESIDENTS MORE LIKELY TO**

Use public transit (21% vs. 10% for all of LA) Walk to work (18% vs. 3%) Work from home 12% vs. 6%)

**#LAFASHIONDISTRICT FASHIONDISTRICT.ORG** 

300K+

SQ FEET OF NEW CREATIVE OFFICE SPACE